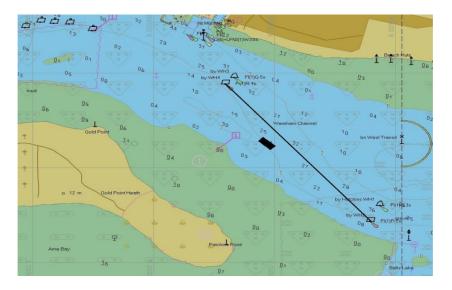

## Work Barge Moorings

Mariners are advised that various work barges will be moored in a position centred on:

## LAT 50' 42.40N LONG 002' 01.00W

Barges will be marked with 2 White flashing lights (FL.W.4s), fore and aft. They are moored clear of the main Wareham channel and all Mariners should navigate in the area using the main navigational channel.

No berthing on or boarding of these barges is permitted.